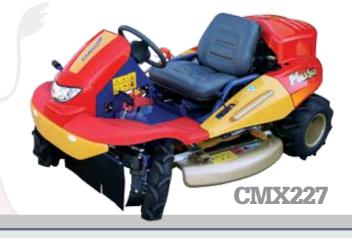

| SPECIFICATIONS               |                                                              |    |
|------------------------------|--------------------------------------------------------------|----|
| Model                        | Razorback CMX227                                             |    |
| Manufacturer                 | Canycom - Japan                                              |    |
| Engine Manufacturer/Model    | Robin EH65DS                                                 |    |
| Output/Horsepower/RPM        | 22HP (16.4KW)                                                |    |
| Displacement (cc)            | 653                                                          |    |
| Torque                       | 45.6 Nm                                                      |    |
| Fuel type                    | Petrol                                                       |    |
| Fuel Capacity (L)            | 20                                                           |    |
| Ground Speed (Km/hr)         | High range: 0 - 13.8 Low range: 0 - 7.7                      |    |
| Transmission                 | Continuously variable                                        |    |
| Final Drive                  | Selectable 4wd heavy duty dual range with positive diff lock |    |
| Brakes - Front & Rear        | Enclosed internally expanding shoe automotive style          |    |
| Steering                     | Enclosed automotive style rack & pinion                      |    |
| Min. Turning Radius (mm)     | 420 (in 2wd)                                                 |    |
| Operator Seating Height (mm) | 455 - Suspension seat                                        |    |
| Lights                       | Front & Rear                                                 |    |
| Warranty                     | 1yr, 2yr & 3yr                                               |    |
| Weight (kg)                  | 345                                                          |    |
| Overall Dimensions (cm)      | 194.7L x 102w x 86h                                          |    |
| Cutting Height (mm)          | 0-150                                                        | 17 |

## Features

Cutting Width (mm)

Front Axle Clearance (mm)

**Blade System** 

**Drive System** 

- Dual range for increased pulling & climbing power
- Charge pump equiped transmission with cooling system and filter for life & durability in hot and/or steep conditions

975

236

Tooless Easy Change - Swing Blade

Shaft Drive

- Suspension seat with many positions & adjustments for comfort
- Steering column adjustable for reach, length and angle
- Hour meter
- Grab handles
- Drink bottle holder
- Toolbox
- Full four wheel braking system
- Hip Support
- Amazing turning circle with 75° front lock