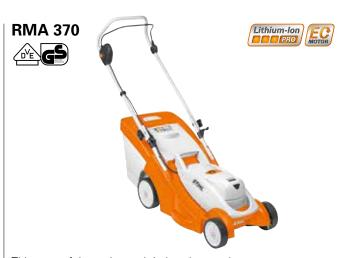

FSA 130 excluding battery and charger.

Order No. 4867 200 0000

This powerful, precise and tireless battery lawn mower can handle even the most demanding lawn care job. In conjunction with the brushless EC motor, the RMA 370 deliver s a powerful performance which can mow lawns of up to 340m². Variable cutting height: the main spring-assisted cutting-height control can be easily adjusted in a matter of seconds. You can choose between six cutting heights, ranging from 20 to 70 mm. Weight: 12.0 kg<sup>©</sup>.

RMA 370 excluding battery and charger

Order No. 6320 011 1452

Robust battery lawnmower for working on larger areas of lawn, 7-level cut height adjustment, 51 cm cut width, convenient side ejection when mowing and mulching, placeholder for two AP batteries. Weight: 26.3 kg<sup>©</sup>.