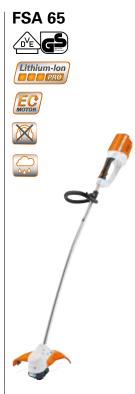

FSA 65 excluding battery and charger.

Order No. 4852 011 5700

An overview of battery charging times, working periods per battery charge and battery ranges is provided on page 28/29.

Battery brushcutter for mowing next to obstacles, as well as around trees and bushes. Cutting arc diameter 350 mm, infinitely variable loop handle, toolfree handle adjustment, the mowing line automatically readjusts when tapping the mowing head on the ground, infinitely variable speed control, spacer bracket. Weight: 2.8 kg<sup>3</sup>. For more information on the features and technical details, see page 88.