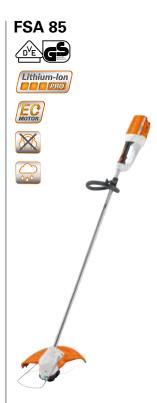

FSA 85 excluding battery and charger.

Order No. 4852 011 5701

Battery brushcutter for working on large areas of tough grass. Bike handle, engine controls with ECOSPEED partial load function, double shoulder harness. Weight 3.2 kg<sup>®</sup>. For more information on the features and technical details, see page 88.