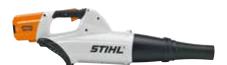

Lithium-lon

The very easy and convenient to operate battery blower. Round nozzle, soft handle, infinitely variable speed control, and very quiet operation. Weight: 3.2 kg<sup>①</sup>. For particularly long periods of use, we recommend the AR backpack batteries (see page 25). For more information on the features and technical details, see page 140.

BGA 85 excluding battery and charger

Order No. 4853 011 5900