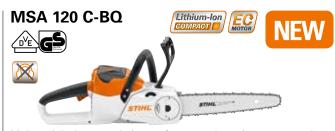

Lightweight battery chainsaw for grounds maintenance and straightforward but skilled manual jobs. Soft handle, quick and convenient chain change process due to STIHL Quick Chain Tensioning, QuickStop Super chain brake, oil tank with transparent viewing window, high cutting performance due to a 1/4" PM3 saw chain. Weight: 2.5 kg<sup>®</sup>. For more information on the features and technical details, see page 52.

MSA 120 C-BQ with guide bar and saw chain

Bar length Order No. 30 cm/12" 1254 011 5800

MSA 120 C-BQ set with guide bar and saw chain, AK 20 and AL 101

Bar length Order No.
30 cm/12" 1254 011 5814

Lightweight battery chainsaw for grounds maintenance and straightforward but skilled manual jobs. 25% more cutting performance compared to the MSA 120 C-BQ. Soft handle, quick and convenient chain change process due to STIHL Quick Chain Tensioning, QuickStop Super chain brake, oil tank with transparent viewing window, high cutting performance due to a 1/4" PM3 saw chain. Weight: 2.6 kg<sup>©</sup>. For more information on the features and technical details, see page 52.