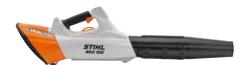

#### **BGA 100**

Pleasantly quiet, lightweight and very powerful battery blower for professional use, especially in urban, noise-sensitive areas. Round nozzle, soft handle, three power levels with an additional boost function, three-setting length-adjustable blower tube, and lifting eye for support cushion. Weight: 2.5 kg<sup>①</sup>. For longer work intervals, we recommend the AR 3000 backpack battery with support cushion and comfort clip, while the AP battery is available for shorter periods of work (see page 27). For more information on the features and technical details, see page 140.

BGA 100 excluding battery and charger

Order No. 4866 011 5900

Lithium-lon

Battery sweeping machine for large areas both indoors and outdoors. STIHL MultiClean PLUS sweeping system, 8-fold central height adjustment, lateral guide roller, transport handle, stores upright to save space, ergonomically shaped 2-fold height-adjustable push bar. Easy and effortless to push due to the battery operation of the circular brushes and power sweep. This enables thorough cleaning of edges and corners, even when the machine is stationary. The low-wear nylon bristles come with a four-year STIHL durability warranty. Container capacity of 50 I and sweep width of 77 cm. Weight: 16.0 kg<sup>①</sup>. For more information on the features and technical details, see page 146.