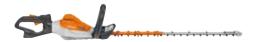

ASA 85 excluding battery and charger

Order No. 4861 011 6201

Replacement blade for ASA 85

For ASA 85 battery pruning shears.

Order No. 4861 702 2300

Battery hedge trimmers deliver high cutting performance at a low weight and maintain a constant stroke rate under load, even during tough jobs. 30-mm tooth spacing, droplet-shaped cutter geometry holds twigs more effectively in the blade, single-sided cutter blade, integrated cut protection and screwon tip protector. Weight: 3.1 kg<sup>①</sup>. For more information on the features and technical details, see page 124.

HSA 66 excluding battery and charger

| Bar length | Order No.     |
|------------|---------------|
| 50 cm/20"  | 4851 011 3520 |

Extremely high-performance and robust professional battery hedge trimmer with low blade speed for powerful cuts. Constant stroke rate (even under extreme load when performing heavy pruning), rotating multi-function handle with three-setting stroke rate, double-sided cutting blade in the pruning version, and screw-on cut and tip protector. Weight: 4.4 kg<sup>®</sup>. For more information on the features and technical details, see page 124.