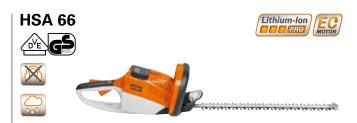

ASA 85 excluding battery and charger

Order No. 4861 011 6201

Replacement blade for ASA 85

For ASA 85 battery pruning shears.

Order No. 4861 702 2300

Battery hedge trimmers deliver high cutting performance at a low weight and maintain a constant stroke rate under load, even during tough jobs. 30-mm tooth spacing, droplet-shaped cutter geometry holds twigs more effectively in the blade, single-sided cutter blade, integrated cut protection and screwon tip protector. Weight: 3.1 kg<sup>①</sup>. For more information on the features and technical details, see page 124.

HSA 66 excluding battery and charger

| Bar length | Order No.     |
|------------|---------------|
| 50 cm/20"  | 4851 011 3520 |

Extremely high-performance and robust professional battery hedge trimmer with low blade speed for powerful cuts. Constant stroke rate (even under extreme load when performing heavy pruning), rotating multi-function handle with three-setting stroke rate, double-sided cutting blade in the pruning version, and screw-on cut and tip protector. Weight: 4.4 kg<sup>®</sup>. For more information on the features and technical details, see page 124.