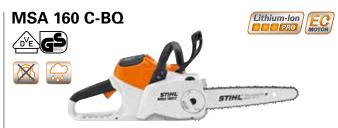

Battery chainsaw for use in noise-sensitive areas. STIHL Quick Chain Tensioning, QuickStop Super chain brake, toolfree fuel cap, with 1/4" PM3 saw chain for a fine cut and high cutting performance. Weight: 3.1 kg<sup>①</sup>. For more information on the features and technical details, see page 52.

MSA 160 C-BQ with guide bar and saw chain

| Bar length  | Order No.     |
|-------------|---------------|
| 30 cm / 12" | 1250 200 0049 |

The battery chainsaw with high cutting performance for use in noise-sensitive areas. 44 % more cutting performance compared to the MSA 160 C-BQ. STIHL Quick Chain Tensioning, QuickStop Super chain brake, tool-free fuel cap, with  $^{1}/_{4}$ " PM3 saw chain for a fine cut and high cutting performance, and bumper spikes made of metal. Weight: 3.3 kg $^{\odot}$ . For more information on the features and technical details, see page 52.