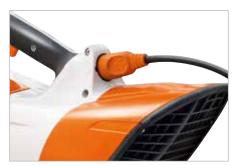

#### Tools with a connecting cable

The connecting cable with plug connects the STIHL AP or AR batteries with the tool. This means that the battery can be conveniently worn on the body (similar to the figure).