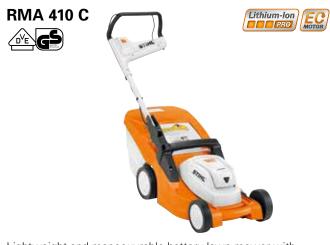

powerful, precise and tireless battery lawn mower can handle even the most demanding lawn care job. In conjunction with the brushless EC motor, the RMA 370 deliver s a powerful performance which can mow lawns of up to 340m². Variable cutting height: the main spring-assisted cutting-height control can be easily adjusted in a matter of seconds. You can choose between six cutting heights, ranging from 20 to 70 mm. Weight: 12.0 kg<sup>©</sup>.

RMA 370 excluding battery and charger

Order No. 6320 011 1452



Robust battery lawnmower for working on larger areas of lawn, 7-level cut height adjustment, 51 cm cut width, convenient side ejection when mowing and mulching, placeholder for two AP batteries. Weight: 26.3 kg<sup>©</sup>.

RMA 510 excluding battery and charger

Order No. 6372 011 1402



Lightweight and manoeuvrable battery lawn mower with six-stage cutting height adjustment, 55-litre grass catcher box and ergonomical mono comfort handlebars. Weight: 20.0 kg<sup>①</sup>.

RMA 410 C excluding battery and charger

Order No. 6338 011 1452

# AP batteries



Compatible with the PRO battery power system. Very powerful lithium-ion batteries with charge level indicator (four LEDs). Available with different energy capacities.

#### **AP 200**

151 Wh battery energy<sup>2</sup>, 1.3 kg **Order No. 4850 400 6530** 

#### **AP 30**

227 Wh battery energy<sup>2</sup>, 1.7 kg

Order No. 4850 400 6540

#### **Display AP battery**



For covering the battery shaft on STIHL PRO battery power system batter-powered tools. Protects against dust and dirt during longer periods of storage.

O