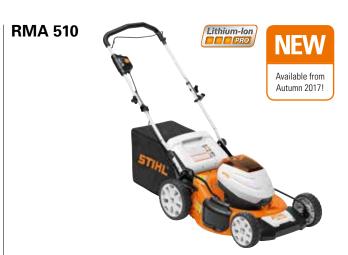

RMA 510 excluding battery and charger

Order No. 6372 011 1402

Lightweight and manoeuvrable battery lawn mower with six-stage cutting height adjustment, 55-litre grass catcher box and ergonomical mono comfort handlebars. Weight: 20.0 kg<sup>①</sup>.