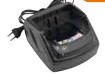

## AL 101 standard charger

240 V. Compatible with STIHL AP and AK batteries. With operating mode indicator (LED) and passive battery cooling. Cable tie with Velcro tape. Wall mounting possible.

Order No. 4850 430 2525

#### AL standard chargers

240 V. For STIHL AK and AP batteries. With operating mode indicator (LED) and passive battery cooling.

Cable tie with Velcro tape. Wall mounting possible.

Order No. 4850 430 2525