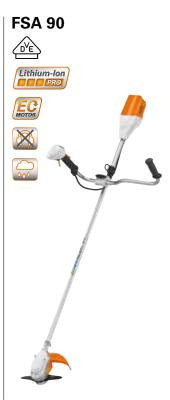

FSA 90 excluding battery and charger

See the table on page 88 for further versions.

Order No. 4863 200 0002

Powerful and lightweight battery brushcutter for working on large areas of tough grass. Adjustable with 3 power settings, bike handle. Suspension device for carrying the tool with a backpack AR battery or AP carrying system (for accessories, see page 26). Weight: 4.5 kg<sup>®</sup>. For more information on the features and technical details, see page 88.