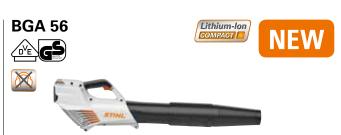

Ergonomically balanced battery blower in a streamlined design for comfortable and effortless work. Round nozzle, soft handle, three-setting length-adjustable blower tube for achieving optimum blowing force in use. Weight: 2.1 kg $^{@}$ . For more information on the features and technical details, see page 140.

BGA 56 excluding battery and charger

Order No. 4523 011 5900

BGA 56 set with AK 20 and AL 101 Order No. 4523 011 5914

Lightweight battery brushcutter with high mowing performance. Cutting circle diameter of 280 mm, adjustable shaft length at the press of a button and handle adjustment without any tools required, and soft handle with control lever. The mowing line automatically readjusts when the mowing head is tapped on the ground. Weight: 2.5 kg<sup>2</sup>. For more information on the features and technical details, see page 88.