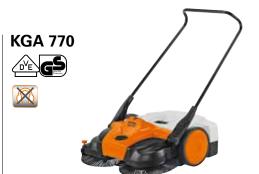

KGA 770 excluding battery and charger

Order No. 4860 011 4703

Easy-to-manoeuvre battery cut-off machine for 230 mm cutting wheels. Suitable for indoorand outdoor use, cutting depth of up to 70 mm, water connection with ball valve and hose coupling for wet cutting, spindle lock, maintenance-free belt drive. Weight: 3.9 kg <sup>①</sup>. For more information on the features and technical details, see page 178.