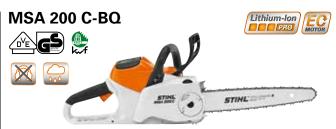

MSA 200 C-BQ with guide bar and saw chain

| Bar length  | Order No.     |  |
|-------------|---------------|--|
| 35 cm / 14" | 1251 200 0021 |  |

An overview of battery charging times, working periods per battery charge and battery ranges is provided on page 28/29.