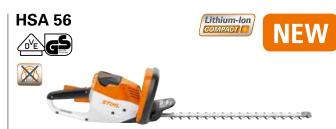

An overview of battery charging times, working periods per battery charge and battery ranges is provided on page 28/29.

Very lightweight battery hedge trimmer with high cutting performance for trimming bushes and hedges in your garden at home. Single-sided cutter blade with 30-mm tooth spacing, integrated cut protection in a droplet shape, and screw-on blade tip protector. Weight: 2.9 kg<sup>®</sup>. For more information on the features and technical details, see page 124.

HSA 56 excluding battery and charger

| Bar length     | Order No.           |
|----------------|---------------------|
| 45 cm / 17"    | 4521 011 3500       |
| HSA 56 set wit | th AK 10 and AL 101 |
| Bar length     | Order No.           |
| 45 cm / 17"    | 4521 011 3514       |