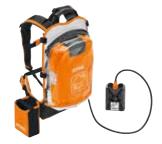

#### Backpack AR batteries

Backpack lithium-ion batteries with big capacity for longer running times. Sturdy housing with base and charge level indicator (six LEDs), comfortable and ergonomic harness with integrated carry handle and rain cover.

#### NEW Available from Spring 2017! AR 1000

626 Wh battery power<sup>2</sup>, 4.1 kg<sup>3</sup> /5.5 kg<sup>4</sup>, with USB port for charging smartphones etc.

Order No. 4865 400 6505

#### AR 3000

1,148 Wh battery power<sup>2</sup>, 6.8 kg<sup>3</sup>/8.1 kg<sup>4</sup>

Order No. 4865 400 6520

#### Tools with a connecting cable

The connecting cable with plug connects the STIHL AP or AR batteries with the tool. This means that the battery can be conveniently worn on the body (similar to the figure).