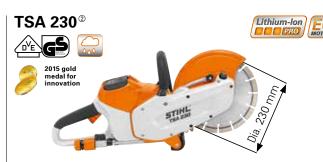

KGA 770 excluding battery and charger

Order No. 4860 011 4703

Easy-to-manoeuvre battery cut-off machine for 230 mm cutting wheels. Suitable for indoorand outdoor use, cutting depth of up to 70 mm, water connection with ball valve and hose coupling for wet cutting, spindle lock, maintenance-free belt drive. Weight: 3.9 kg <sup>①</sup>. For more information on the features and technical details, see page 178.

TSA 230 excluding battery and charger

Order No. 4864 011 6600

Battery pole pruner for fruit growers and professional arborists, with a telescopic shaft. Lightweight and powerful, with 1/4" PM3 saw chain for particularly precise biting characteristics and good cutting performance, low in vibration and quiet for use in urban areas. With side-mounted chain tensioning and captive nut on the sprocket cover. Total length: 270-390 cm. Weight: 4.9 kg<sup>①</sup>. For more information on the features and technical details, see page 52.