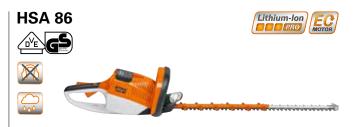

HSA 86 excluding battery and charger

| Bar length  | Order No.     |
|-------------|---------------|
| 62 cm / 24" | 4851 011 3521 |

Extremely high-performance and robust professional battery hedge trimmer with high blade speed for precise cuts. A constant stroke rate even under load, rotating multi-function handle with three-setting stroke rate, double-sided cutting blade in the trimming version, and screw-on cut and tip protector. Weight: 3.9 kg<sup>①</sup>. For more information on the features and technical details, see page 124.