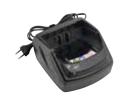

#### AL standard chargers

240 V. For STIHL AK and AP batteries. With operating mode indicator (LED) and passive battery cooling.

Cable tie with Velcro tape. Wall mounting possible.

Order No. 4850 430 2525

#### AL quick chargers

240 V. For STIHL AK, AP and AR batteries. Device in housing base for wall mounting and cable rewind, with operating mode indicator (LED) and active battery cooling.

**AL 300** Order No. 4850 430 5505

Order No. 4850 430 5705