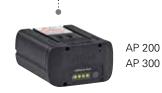

# AP batteries

Compatible with the PRO battery power system. Very powerful lithium-ion batteries with charge level indicator (four LEDs). Available with different energy capacities.

#### **AP 200**

151 Wh battery energy<sup>2</sup>, 1.3 kg **Order No. 4850 400 6530** 

#### **AP 30**

227 Wh battery energy<sup>2</sup>, 1.7 kg

Order No. 4850 400 6540