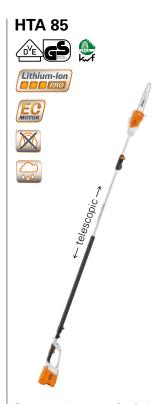

HTA 85 with guide bar and saw chain.

Order No. 4857 200 0029

Battery long-reach hedge trimmer for tall and wide hedges. Constant blade stroke regardless of the load, can be folded together, adjustable for vertical, overhead and groundlevel cutting, cutter bar adjustable by 115°, long reach, double-sided cutting blades. Transport length: 125 cm. Total length: 205 cm. Weight: 3.5 kg<sup>2</sup>. For more information on the features and technical details, see page 129.