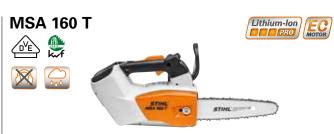

Extremely lightweight professional battery tree maintenance saw  $^{\textcircled{0}}$  for use in noise-sensitive areas. High cutting performance due to the  $^1\text{/4}"$  PM3 saw chain, and captive nut on the sprocket cover. Weight: 2.3 kg  $^{\textcircled{0}}.$  For more information on the features and technical details, see page 52.

MSA 160 T with guide bar and saw chain

Bar length Order No. 30 cm / 12" 1252 200 0000

Fast, high-performance battery shears for cutting vines and similar timbers. Can be used by right and left-handed users alike, sturdy aluminium housing, ergonomic handle, electronically adjustable blade opening, easy blade change process. Weight: 750 g<sup>®</sup>. For more information on the features and technical details, see page 198.