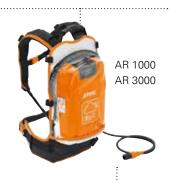

#### Backpack AR batteries

Backpack lithium-ion batteries with big capacity for longer running times. Sturdy housing with base and charge level indicator (six LEDs), comfortable and ergonomic harness with integrated carry handle and rain cover.

#### NEW Available from Spring 2017! AR 1000

626 Wh battery power<sup>2</sup>, 4.1 kg<sup>3</sup> /5.5 kg<sup>4</sup>, with USB port for charging smartphones etc.

Order No. 4865 400 6505

#### AR 3000

1,148 Wh battery power<sup>2</sup>, 6.8 kg<sup>3</sup>/8.1 kg<sup>4</sup>

Order No. 4865 400 6520