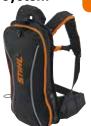

#### Backpack AR batteries

Backpack lithium-ion batteries with big capacity for longer running times. Sturdy housing with base and charge level indicator (six LEDs), comfortable and ergonomic harness with integrated carry handle and rain cover.

#### NEW Available from Spring 2017! AR 1000

626 Wh battery power<sup>2</sup>, 4.1 kg<sup>3</sup> /5.5 kg<sup>4</sup>, with USB port for charging smartphones etc.

Order No. 4865 400 6505

#### AR 3000

1,148 Wh battery power<sup>2</sup>, 6.8 kg<sup>3</sup>/8.1 kg<sup>4</sup>

Order No. 4865 400 6520