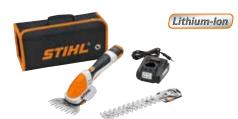

Battery shrub shears with shrub cutter to trim and maintain smaller, evergreen hedges and small-leafed ornamental trees. With a grass trimmer, also suitable for trimming lawn edges around patios, flower beds and the outside of the house. Ergonomic, rubberised handle, double-stroke blade for a powerful cut and low vibration. Weight: 0.6 kg<sup>®</sup>.Battery only fits the HSA 25. For more information on the features and technical details, see page 124.

The scope of delivery includes:

- 1 x lithium-ion battery, 21.6 Wh (10.8 V/ 2.0 Ah), battery life of up to 110 min
- 1 x charger. Battery charging time: 140 min/180 min (80%/100%)
- 1 x shrub cutter, cutting length of 17 cm
- 1 x grass trimmer, cutting width of 11 cm
- 1 x black/orange carry bag with eyelets for wall mounting