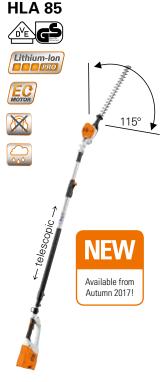

HLA 85 excluding battery and charger.

Order No. 4859 011 2920

Battery brushcutter for thinning work. Cutting circle diameter of 300 mm, soft grip, infinitely variable loop handle, the mowing line automatically readjusts when the mowing head is tapped on the ground. Weight: 2.7 kg<sup>®</sup>. For more information on the features and technical details, see page 88.