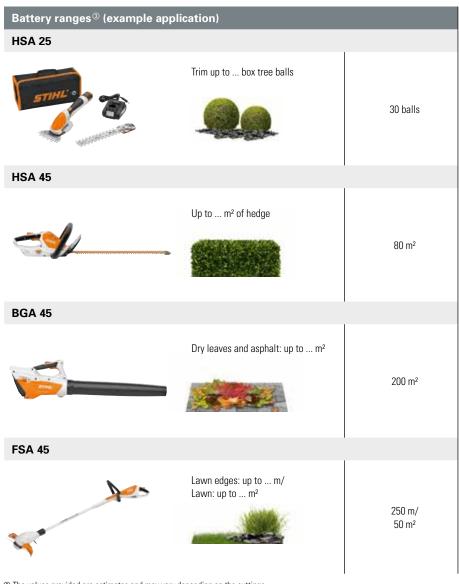

| Battery ranges <sup>®</sup> (example app                                                                                                                                                                                                                                                                                                                                                                                                                                                                                                                                                                                                                                                                                                                                                                                                                                                                                                                                                                                                                                                                                                                                                                                                                                                                                                                                                                                                                                                                                                                                                                                                                                                                                                                                                                                                                                                                                                                                                                                                                                                                                       | lication)                                          | AK 10                                 | AK 20                 | AK 30          |
|--------------------------------------------------------------------------------------------------------------------------------------------------------------------------------------------------------------------------------------------------------------------------------------------------------------------------------------------------------------------------------------------------------------------------------------------------------------------------------------------------------------------------------------------------------------------------------------------------------------------------------------------------------------------------------------------------------------------------------------------------------------------------------------------------------------------------------------------------------------------------------------------------------------------------------------------------------------------------------------------------------------------------------------------------------------------------------------------------------------------------------------------------------------------------------------------------------------------------------------------------------------------------------------------------------------------------------------------------------------------------------------------------------------------------------------------------------------------------------------------------------------------------------------------------------------------------------------------------------------------------------------------------------------------------------------------------------------------------------------------------------------------------------------------------------------------------------------------------------------------------------------------------------------------------------------------------------------------------------------------------------------------------------------------------------------------------------------------------------------------------------|----------------------------------------------------|---------------------------------------|-----------------------|----------------|
| MSA 120 C-BQ                                                                                                                                                                                                                                                                                                                                                                                                                                                                                                                                                                                                                                                                                                                                                                                                                                                                                                                                                                                                                                                                                                                                                                                                                                                                                                                                                                                                                                                                                                                                                                                                                                                                                                                                                                                                                                                                                                                                                                                                                                                                                                                   |                                                    |                                       |                       |                |
|                                                                                                                                                                                                                                                                                                                                                                                                                                                                                                                                                                                                                                                                                                                                                                                                                                                                                                                                                                                                                                                                                                                                                                                                                                                                                                                                                                                                                                                                                                                                                                                                                                                                                                                                                                                                                                                                                                                                                                                                                                                                                                                                | When sawing square timber (10 x 10 cm): up to cuts | 40 cuts <sup>©</sup>                  | 100 cuts              | 150 cuts       |
| MSA 140 C-BQ                                                                                                                                                                                                                                                                                                                                                                                                                                                                                                                                                                                                                                                                                                                                                                                                                                                                                                                                                                                                                                                                                                                                                                                                                                                                                                                                                                                                                                                                                                                                                                                                                                                                                                                                                                                                                                                                                                                                                                                                                                                                                                                   |                                                    |                                       |                       |                |
|                                                                                                                                                                                                                                                                                                                                                                                                                                                                                                                                                                                                                                                                                                                                                                                                                                                                                                                                                                                                                                                                                                                                                                                                                                                                                                                                                                                                                                                                                                                                                                                                                                                                                                                                                                                                                                                                                                                                                                                                                                                                                                                                | When sawing square timber (10 x 10 cm): up to cuts | 40 cuts <sup>©</sup>                  | 100 cuts <sup>®</sup> | 180 cuts       |
| FSA 56                                                                                                                                                                                                                                                                                                                                                                                                                                                                                                                                                                                                                                                                                                                                                                                                                                                                                                                                                                                                                                                                                                                                                                                                                                                                                                                                                                                                                                                                                                                                                                                                                                                                                                                                                                                                                                                                                                                                                                                                                                                                                                                         |                                                    |                                       |                       |                |
|                                                                                                                                                                                                                                                                                                                                                                                                                                                                                                                                                                                                                                                                                                                                                                                                                                                                                                                                                                                                                                                                                                                                                                                                                                                                                                                                                                                                                                                                                                                                                                                                                                                                                                                                                                                                                                                                                                                                                                                                                                                                                                                                | Lawn edges: up to m/<br>Lawn: up to m <sup>2</sup> | 500 m/100 m²                          | 1,000 m/200 m²        | 1,500 m/300 m² |
| HSA 56                                                                                                                                                                                                                                                                                                                                                                                                                                                                                                                                                                                                                                                                                                                                                                                                                                                                                                                                                                                                                                                                                                                                                                                                                                                                                                                                                                                                                                                                                                                                                                                                                                                                                                                                                                                                                                                                                                                                                                                                                                                                                                                         |                                                    | '                                     |                       |                |
|                                                                                                                                                                                                                                                                                                                                                                                                                                                                                                                                                                                                                                                                                                                                                                                                                                                                                                                                                                                                                                                                                                                                                                                                                                                                                                                                                                                                                                                                                                                                                                                                                                                                                                                                                                                                                                                                                                                                                                                                                                                                                                                                | Up to m <sup>2</sup> of hedge                      | 140 m²                                | 280 m²                | 420 m²         |
| BGA 56                                                                                                                                                                                                                                                                                                                                                                                                                                                                                                                                                                                                                                                                                                                                                                                                                                                                                                                                                                                                                                                                                                                                                                                                                                                                                                                                                                                                                                                                                                                                                                                                                                                                                                                                                                                                                                                                                                                                                                                                                                                                                                                         |                                                    | , , , , , , , , , , , , , , , , , , , |                       |                |
| ATTECH TO SERVICE AND ADDRESS OF THE PARTY O | Dry leaves and asphalt: up to m <sup>2</sup>       | 300 m²                                | 600 m²                | 900 m²         |