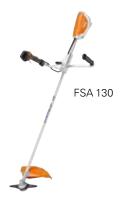

FSA 130 excluding battery and charger.

Order No. 4867 200 0000

This powerful, precise and tireless battery lawn mower can handle even the most demanding lawn care job. In conjunction with the brushless EC motor, the RMA 370 deliver s a powerful performance which can mow lawns of up to 340m². Variable cutting height: the main spring-assisted cutting-height control can be easily adjusted in a matter of seconds. You can choose between six cutting heights, ranging from 20 to 70 mm. Weight: 12.0 kg<sup>©</sup>.