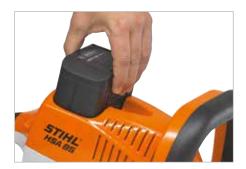

#### Tools with a battery shaft

The battery shaft is encased in the tool housing. The battery can be easily removed by loosening the locking lever.