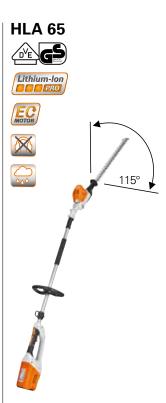

HLA 65 excluding battery and charger.

Order No. 4859 011 2900

The battery hedge trimmer for professional applications, with a telescopic shaft that provides long reach. Infinitely variable speed control, adjustable for vertical, overhead and ground-level cutting, cutter bar adjustable by 115°, double-sided cutting blades. Tool-free adjustment of the shaft length using quicktensioning lever, transport length of 180 cm, total length of 260-330 cm. Weight 4.4 kg<sup>3</sup>. For more information on the features and technical details, see page 129.