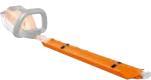

Battery shrub shears with shrub cutter to trim and maintain smaller, evergreen hedges and small-leafed ornamental trees. With a grass trimmer, also suitable for trimming lawn edges around patios, flower beds and the outside of the house. Ergonomic, rubberised handle, double-stroke blade for a powerful cut and low vibration. Weight: 0.6 kg<sup>®</sup>.Battery only fits the HSA 25. For more information on the features and technical details, see page 124.

The scope of delivery includes:

- 1 x lithium-ion battery, 21.6 Wh (10.8 V/ 2.0 Ah), battery life of up to 110 min
- 1 x charger. Battery charging time: 140 min/180 min (80%/100%)
- 1 x shrub cutter, cutting length of 17 cm
- 1 x grass trimmer, cutting width of 11 cm
- 1 x black/orange carry bag with eyelets for wall mounting