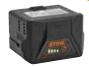

#### **AK batteries**

Compatible with the STIHL COMPACT battery power system. Lightweight lithiumion batteries with different capacities and a charge level indicator (four LEDs).

#### **AK 10**

59 Wh of battery power<sup>3</sup>, 0.8 kg **Order No. 4520 400 6500** 

#### **AK 20**

118 Wh of battery power<sup>3</sup>, 1.2 kg

Order No. 4520 400 6503

AK 30 NEW Available from Spring 2017!

130 Wh of battery power<sup>3</sup>, 1.3 kg

Order No. 4520 400 6512